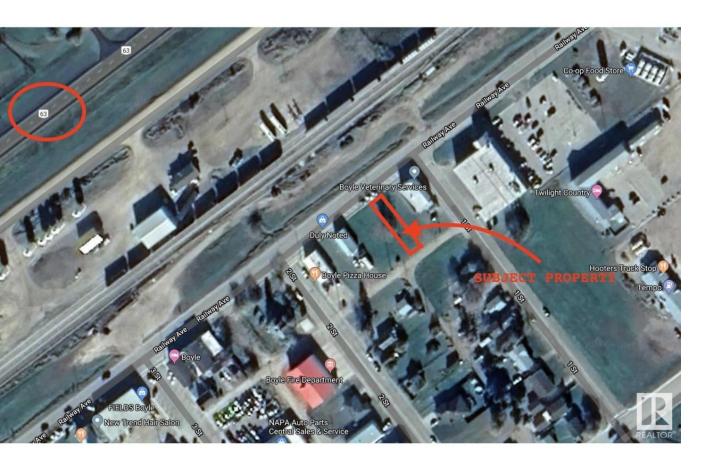

## Boyle Alberta

\$17,900

LOWEST PRICE FOR A COMMERCIAL LOT IN BOYLE! Don't miss out on this opportunity to build your dream business with exposure to HWY 63 and Railway ave in Boyle. Half way between Edmonton and Fort McMurray you could tap into the massive amount of traffic that runs on the highway daily! Exposure is key and some well established businesses are near by including the Co-op grocery store, the Boyle Vet, and the Pizza House! Municipal services are available to this lot. (id:6769)