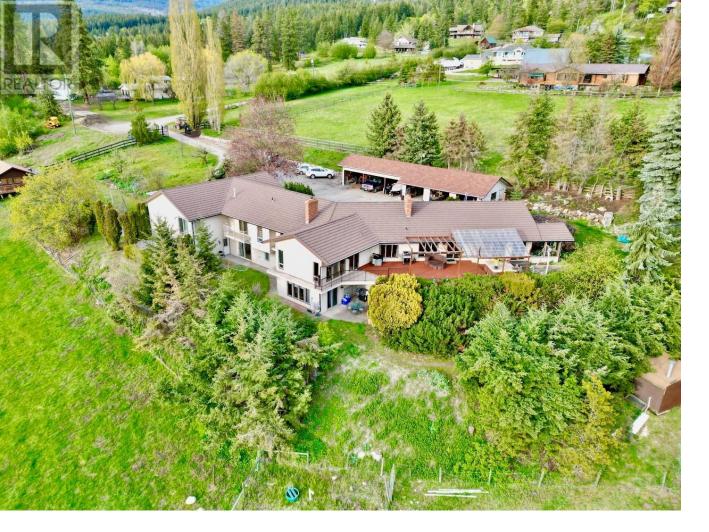

## 5620 Neil Road Vernon British Columbia \$1,795,000

Rare and private BX acreage on a dead end road offered for sale with Okanagan valley views from all angles and features an attached secondary dwelling plus in-law suite just minutes to Vernon. With the 2 dwellings + in-law suite, your multi-generational and income generating options are fantastic. From long term rentals to short term (bylaw dependent) or even event hosting this property can accommodate many income generating ideas. The property has over 4 acres of usable fenced land and an in-ground pool with stunning valley views as you enjoy the Okanagan weather. Plenty of parking for your RV, toys and more, with a detached triple garage and triple carport. Main house is approximately 5,500' and offers 6 bedrooms + den, and 5 bathrooms. Vaulted ceilings, large kitchen, plenty of windows for natural light, multiple fireplaces and fantastic spacious living areas for hosting. Walk out to the large deck to enjoy the beautiful views. Secondary attached home (added later) is approximately 2,000' with 2 bedrooms (option for 3rd) and 3 bathrooms and a great covered deck and double carport for totally separate living. The in-law suite in the main house is approximately 750' with 1 bedroom and 1 bathroom with separate entrance. Property has been very well maintained with too many upgrades to list but include metal roof, recently replaced windows and doors, decking, garage roof, flooring, and much more. (Not listed in the ALR.) (id:6769)