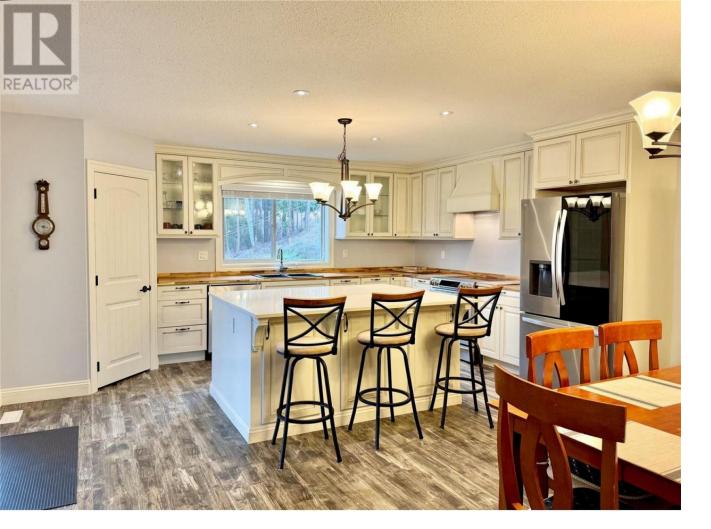

## 565 Clearwater Valley Road Clearwater British Columbia

\$875,000

Welcome to your dream home! This immaculate 2,807 sq ft 5-bed, 4-bath property is nestled on 1.465 acres of serene mountain views at the base of Wells Gray Park, home to 41 breathtaking waterfalls. The open-concept great room features a cozy electric fireplace and opens to a covered Duradeck porch with stunning ski hill views. The kitchen boasts a polished concrete/epoxy island, butcherblock counters, maple cabinets, stainless appliances, and a large corner pantry. The luxurious master bedroom offers a walk-in closet with organizers, an ensuite with an aromatherapy tub, and vinyl plank flooring throughout. Each level contains separate laundry! A bright walkout lower-level suite includes 2 beds, 1 bath, radiant floor heating, covered brick patio and a separate driveway. Enjoy ample storage in the Massive 1171sq ft detached metal SHOP with bay doors and 200-amp service. Walking distance to amenities, don't miss your opportunity to call this exceptional property home! (id:6769)