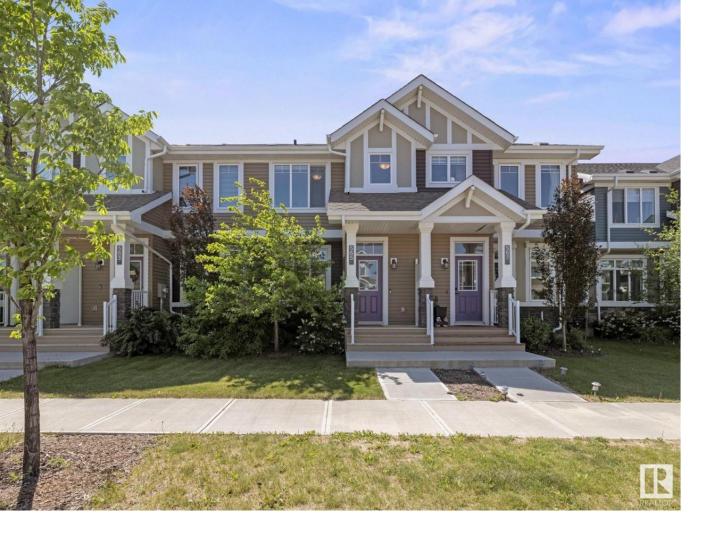

## Edmonton Alberta \$424,900

Better than new! Enjoy the perks of a newer build without having to deal with landscaping, fencing, window coverings & building a deck - this home has it all done. With a smart open-concept layout & roughly 1330 sqft, it showcases neutral tones & quality finishes throughout. From the moment you enter, the 9ft ceilings & seamless flow between the living, dining & kitchen areas stand out. The kitchen features stainless steel appliances, granite countertops, subway tile backsplash & stylish two-tone cabinets. Upstairs offers 3 bedrooms, including a spacious primary suite with a 4pc ensuite & large walk-in closet. Another full bathroom & convenient upper floor laundry complete the second level. The unfinished basement awaits your personal touch. Enjoy sunny days in the south-facing backyard from your private deck. Additional perks include no condo fees, central A/C & an oversized single detached garage! (id:6769)