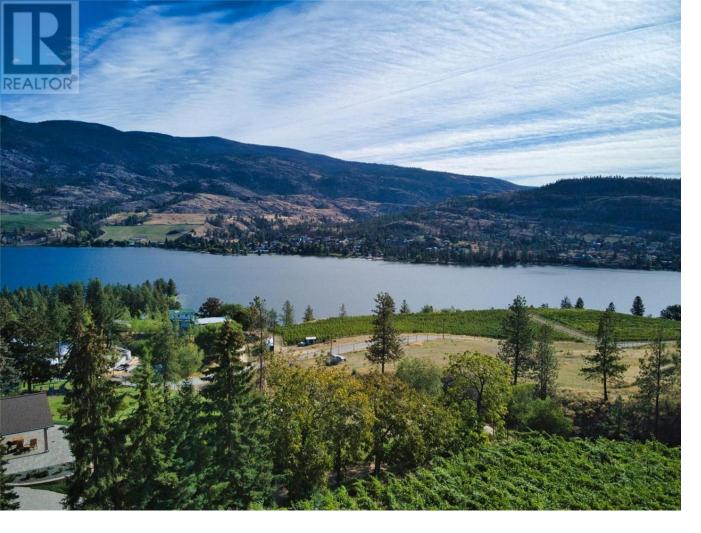

## 565 Linden Avenue Kaleden British Columbia

Rare opportunity to own nearly 3 acres planted in premium Cabernet Franc grapes, ideally positioned to capture breathtaking 180-degree views of Skaha Lake. This stunning vineyard property offers multiple building sites to create your dream home and a second dwelling, surrounded by vines and panoramic vistas. Whether you're looking to build a private estate or a boutique wine venture, this location offers the perfect blend of natural beauty and agricultural potential. A true gem in the heart of wine country! (id:6769)