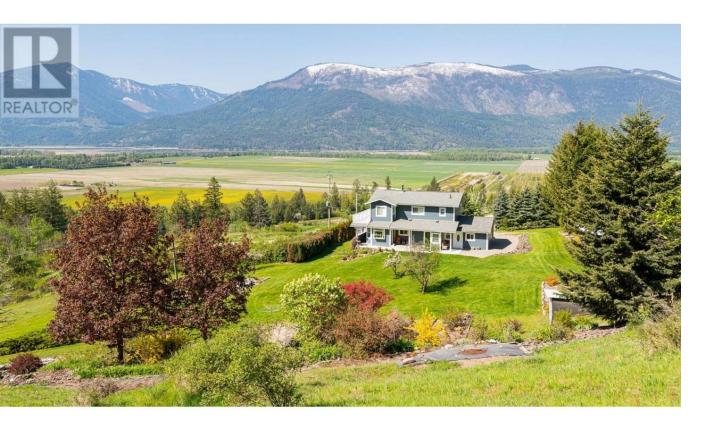

## 5650 Bathie Road Wynndel British Columbia

Incredible opportunity to purchase a beautifully renovated home, situated on 4.69 acres of property in Wynndel with absolutely stunning views of the Creston Valley. If you are a gardener or even just someone who loves being out in their yard this is one property that you do not want to miss. Sprawling lawns, perennial flower beds, a large fenced garden area and so much more. The upper sundeck or lower covered deck provide outdoor living space for your enjoyment as well. The Sellers had an entire makeover done on this home in 2017, it is updated and upgraded throughout. The main floor office can easily convert to another bedroom, the upstairs hobby room can be a nursery, and the primary bedroom is like a dream with a huge walk in closet, a corner nook to read or watch tv, and a 30' x 8' sundeck with unobstructed panoramic views in every season. The lower level of the home offers a workshop, cold room and plenty of storage. With 2 garden sheds and another workshop on the property, an attached single garage, and a lower level concrete pad outside the basement entry there is so much added outdoor space. This is a one of a kind property on the market right now, call your REALTOR and book a showing, imagine yourself living here (id:6769)