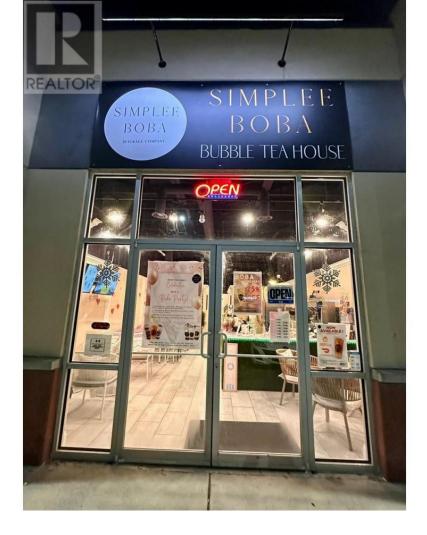

## 5651 24 Street Vernon British Columbia

\$2

Retail Space Sublease Opportunity - Prime Location Next to Walmart! Take advantage of this exceptional retail space with high visibility and traffic, located right next to Walmart in one of the area's most sought-after commercial hubs. This is your chance to secure a prime location at an affordable price with unlimited parking for customers. 4 offices, and storage. Tenant improvements valued at \$50,000 and would be payable. Key Features: Amazing Location: Right beside Walmart with full exposure to high foot traffic. Signage Opportunity: Large, prominent signage visible to passing customers. Unlimited Parking: Ample parking available, ensuring convenience for your customers. Flexible Lease Options: Sublease the space as is, or take over the existing business and equipment. Immediate Availability: Ready for occupancy as soon as possible! Space Details: Size: 1200 Condition: Clean, well-maintained, and ready for your business to move in. Customizable: The space can come fully equipped with all existing fixtures and furniture, or the equipment can be removed if you prefer a blank canvas. This is an ideal location for a variety of businesses looking to capitalize on high visibility and convenience. Whether you're starting a new venture or looking to expand, this retail space offers endless possibilities. Don't miss out on this rare opportunity to secure a prime retail spot in a high-traffic area! Contact us today to schedule a tour or inquire about terms. (id:6769)