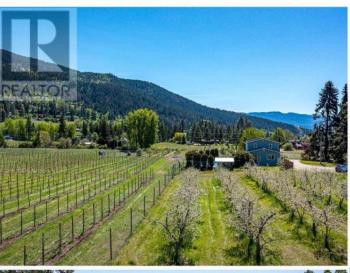

## 5657 Malim Road Vernon British Columbia

\$1,700,000

For the rural property enthusiast you will find it all right here. A total of flat 10.89 acres with approximately 6 acres planted to several varieties of apples, pears, herbs and berries. There is approximately 3.5 acres fallow ready for further plantings of fruit trees or vegetables. Ever popular home grown fruit and produce could be easily be marketed at the farm gate or online. The land is currently farmed organically with the perimeter of the orchard game fenced. The land is irrigated with Greater Vernon Water (GVW), with 3.44 hectares (8.5 acres) of allocation. Located in the Agriculture Land Reserve (ALR) the property would be conducive to many types of agricultural ventures. If fruit or vegetable farming is not your passion the property could easily be converted to an equestrian or livestock operation. (id:6769)