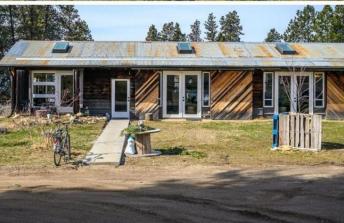

## 5657 Malim Road Vernon British Columbia

\$1,700,000

For the rural property enthusiast you will find it all right here. A total of flat 10.89 acres with approximately 6 acres planted to several varieties of apples, pears, herbs and berries. There is approximately 3.5 acres fallow ready for further plantings of fruit trees or vegetables. Ever popular home grown fruit and produce could be easily be marketed at the farm gate or online. The land is currently farmed organically with the perimeter of the orchard game fenced. The land is irrigated with Greater Vernon Water (GVW), with 3.44 hectares (8.5 acres) of allocation. Located in the Agriculture Land Reserve (ALR) the property would be conducive to many types of agricultural ventures. If fruit or vegetable farming is not your passion the property could easily be converted to an equestrian or livestock operation. (id:6769)