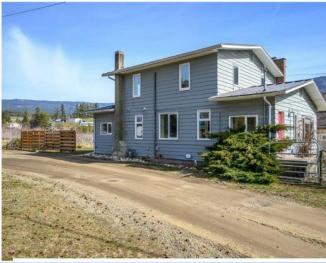

## 5657 Malim Road Vernon British Columbia

\$1,700,000

For the rural property enthusiast you will find it all right here. A total of flat 10.89 acres with approximately 6 acres planted to several varieties of apples, pears, herbs and berries. There is approximately 3.5 acres fallow ready for further plantings of fruit trees or vegetables. Ever popular home grown fruit and produce could be easily be marketed at the farm gate or online. The land is currently farmed organically with the perimeter of the orchard game fenced. The land is irrigated with Greater Vernon Water (GVW), with 3.44 hectares (8.5 acres) of allocation. Located in the Agriculture Land Reserve (ALR) the property would be conducive to many types of agricultural ventures. If fruit or vegetable farming is not your passion the property could easily be converted to an equestrian or livestock operation. (id:6769)