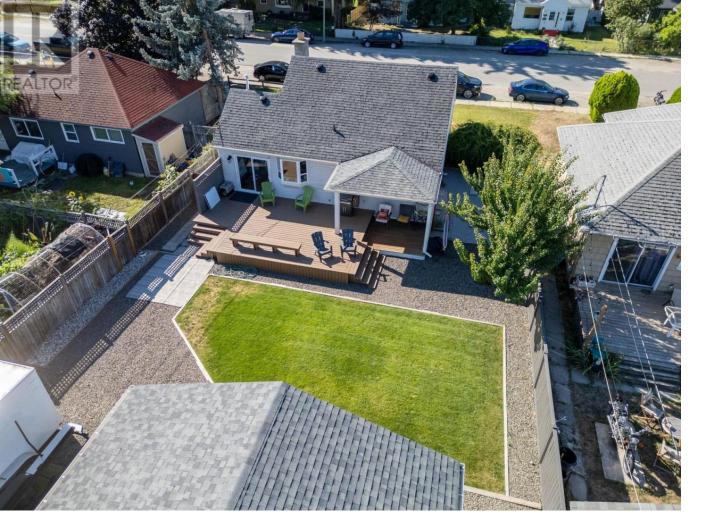

## 566 Okanagan Boulevard Kelowna British Columbia

\$950,000

Welcome to 566 Okanagan Blvd- just a short walk to Okanagan Lake. This adorable home offers both immediate comfort and exciting future possibilities. This property is Zoned MF-1 (Infill Housing): Provides the opportunity for up to 6 units per lot. AND the Future Land Use Designation - Core Area Neighborhood (C-NHD): Aligns with Kelowna's growth plans and offers flexibility for development. This 1228 SQFT home has been updated and meticulously cared for. Enjoy off-lane parking for all your vehicles and recreational toys with the detached Garage + RV Parking. A perfect yard for kids & pets with irrigation and a fully fenced backyard. Walk to Okanagan Lake or explore nearby brew pubs and coffee shops. The flat terrain makes for an easy stroll to downtown Kelowna, where you can immerse yourself in the vibrant city life, including dining, shopping, and entertainment options. Flexible possession. (id:6769)