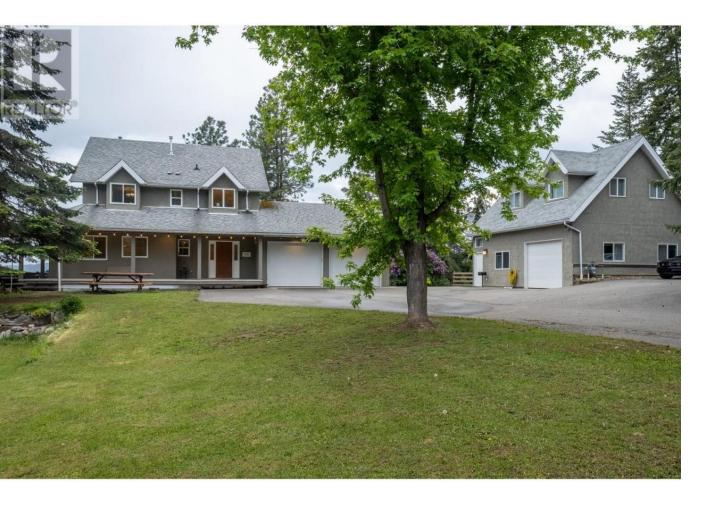

## 5700 Ranch Road Vernon British Columbia

Discover your own private haven with this beautiful acreage tucked at the end of a no-through road--an ideal spot for maximum privacy and tranquility. Surrounded by towering trees and offering stunning views of city lights, this nearly 5.5-acre property borders the peaceful BX Creek, blending natural beauty with convenience. The spacious two-story home features five bedrooms and three bathrooms, along with a fully finished basement that has its own exterior entrance and a brand-new concrete deck--perfect for guests or additional privacy. Inside, the main level boasts a family-sized kitchen with a cozy bay window eating area, a large family room with sliding doors that open onto a covered wrap-around porch--ideal for soaking in the scenic surroundings. Upstairs, you'll find two large master-style bedrooms, while the basement offers three more bedrooms, a second kitchen, laundry room, and a spa-like sauna for relaxation. Additional features include cold storage in the utility room, a double attached garage, and a detached shop/garage wired for 220V with a highefficiency furnace, plus a self-contained one-bedroom, one bathroom suite--perfect for guests or rental income. The 4-bay equipment shed, accessible via a second driveway, can be easily converted into stalls for animals. The main driveway is completely paved, providing ample space for RV parking, complete with a sanidump station. Outdoor amenities include a pool, hot tub area, and firepit-creating an inviting setting for entertaining and enjoying your own slice of paradise. (id:6769)