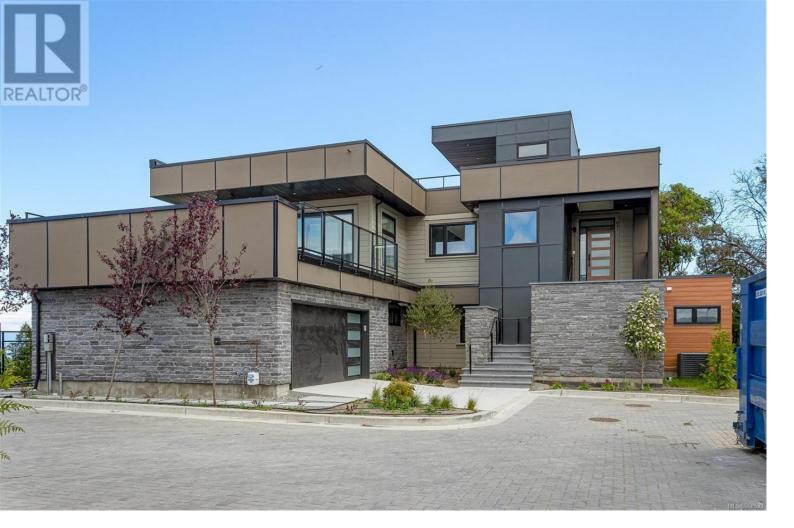

## 5705 Vanderneuk Road Nanaimo British Columbia

\$2,599,000

\*\*Stunning New Home with Panoramic Ocean and Mountain Views on Vancouver Island\*\* Welcome to your dream home on Vancouver Island! This newly constructed modern masterpiece sits atop a hill, offering 360-degree unblocked views of the ocean and surrounding mountains. Designed with contemporary elegance, this home features a sleek flat roof and a spacious roof deck, perfect for soaking in the breathtaking scenery. The main level entry opens up to an expansive living space, highlighted by a natural gas fireplace that adds warmth and ambiance. The gourmet kitchen boasts waterfall stone countertops and a separate spice kitchen with a gas range, ideal for culinary enthusiasts. With 5 bedrooms and 5 baths, there is ample space for family and guests. The luxurious master bedroom ensuite is a true retreat, featuring a standing shower and a standalone bathtub for ultimate relaxation. The low-maintenance yard ensures you can enjoy your time without the hassle of extensive upkeep. This property is the perfect blend of modern luxury and natural beauty, providing an unparalleled living experience. Don't miss the opportunity to own this exceptional home with unrivaled views and exquisite features on Vancouver Island. Price plus GST. Measurement is approximate, verify if important. (id:6769)