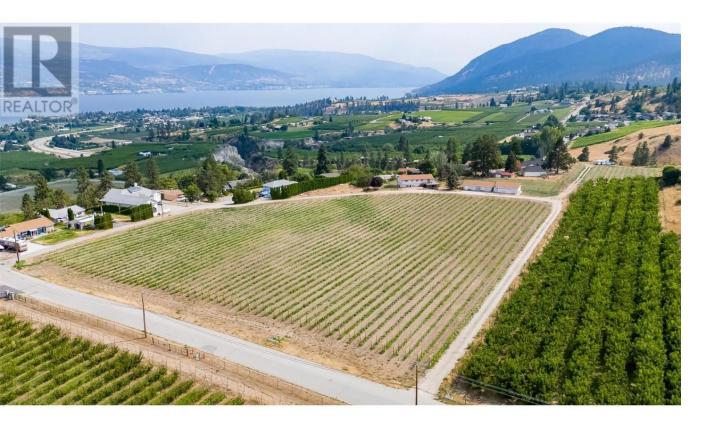

## 5711 White Street Summerland British Columbia

\$2,499,000

LAKEVIEW VINEYARD! 6 acres of Pinot Noir grapes planted in 2024! Seize a rare investment opportunity with this extraordinary 7.29-acre parcel of land, offering a blend of serenity and potential. This flat, expansive property is perfectly situated just a short drive from town, providing the ideal balance of privacy and convenience. The current residence features a well-maintained 4-bedroom, 2-bathroom home, complemented by a massive 26' x 82' 4 bay garage and workshop. One bay is equipped with a cooling system, ideal for fruit storage. The property is also equipped with an advanced irrigation system and a fertilizer injector, ensuring optimal growth and productivity for your vineyard. The generous building envelope offers ample space for a large, custom-designed home, with the added benefit of stunning views over Okanagan Lake and the southern city lights. Enjoy an unparalleled vantage point for watching fireworks from your backyard, enhancing your outdoor entertaining experiences. This property is a rare find, combining the allure of a private estate with the potential for future development and investment. Don't miss the chance to own this unique piece of paradisecontact us today to explore this dream property and envision the possibilities! (id:6769)