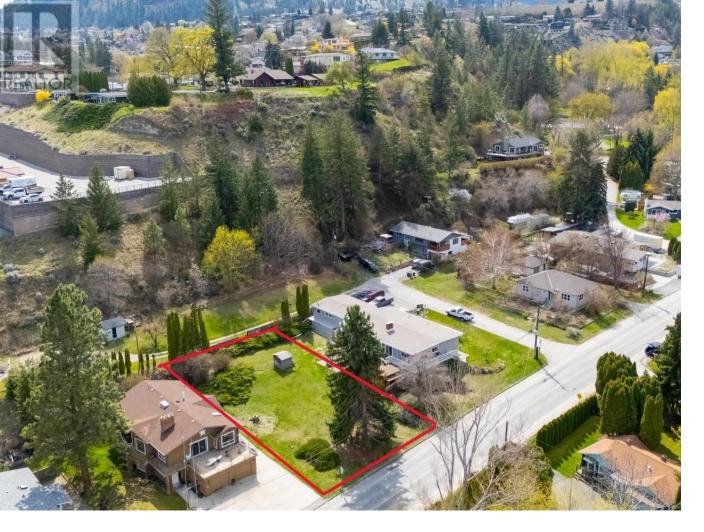

## 5713 Peach Orchard Road Summerland British Columbia

Looking for an excellent location to build your Dream Home? This fabulous lot is located a couple of minutes walk to the Beach/Park/Boat Launch in Summerland. All services are at the lot line. Contingent on final registration of the covenant. The covenant will detail a non build zone to allow all surrounding homes the privilege of enjoying a lake view. This flat lot will allow for a good-sized home with plenty of outdoor space. Summerland is a desirable, welcoming community within the Okanagan. We enjoy 4 distinct seasons, each offering something for everyone. Summerland in an historical town widely known for its beautiful scenery, Okanagan Lake, Wineries, Kettle Valley Steam Train, Festivals and Hiking and Biking Trails. You couldn't ask for a better place to call home. Come view it today. (id:6769)