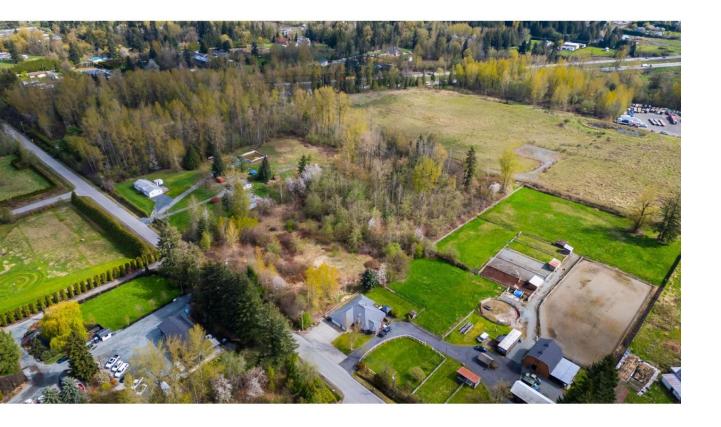

## 5724 256 Langley British Columbia

\$2.188.000

Beautiful 4.88 acres building site in SALMON RIVER! RU-3 zoning. Located close to Hwy 1 for access access the 322' x 660' building lot can accomodate your DREAM HOME with possible coach home for the inlaws! Build your dream shop also on a fantastic street. Maximum main residence to be 5400 sq ft. Second residence can be 970 sq ft or less. Experiance the lifestyle of living in beautiful Salmon River where Countryside living meets convenience! (id:6769)