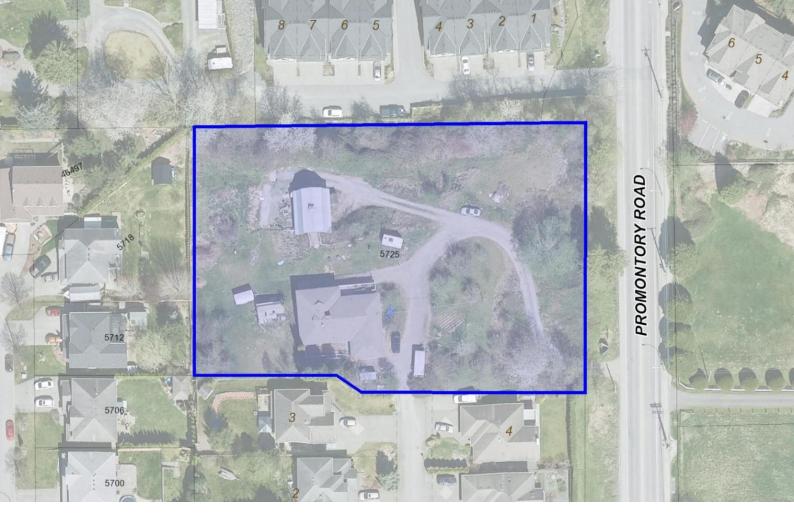

## 5725 PROMONTORY Road Chilliwack British Columbia \$5,000,000

22 Unit townhouse development opportunity, zoned R4-B - with basement suites. Property currently has two storey home on it, as well as an older barn. (id:6769)