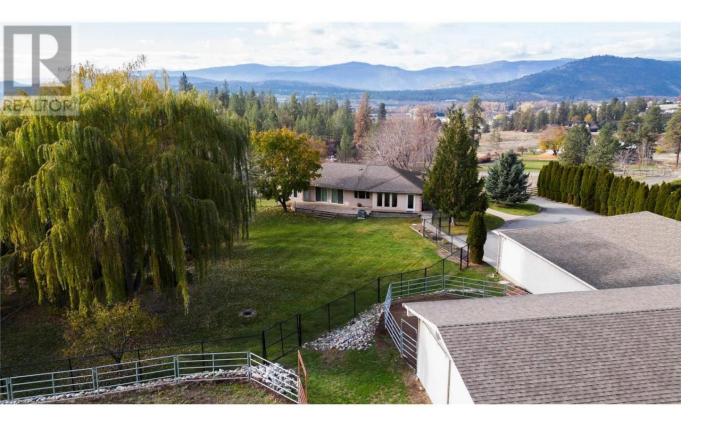

## 5731 Anderson Road Kelowna British Columbia

Welcome to this picturesque country estate perched on 4.27 sprawling acres just minutes away from UBCO, the Kelowna airport, charming wineries, and more. This property is an equestrian enthusiast's dream, featuring a well-appointed barn with ample covered hay storage, four comfy stalls for your horses, and a heated tack room for year-round riding and equipment storage. Additionally, the property includes two spacious paddocks and a riding ring. Beyond the equestrian amenities, the fully fenced yard currently boasts fruit trees, a cozy fire pit, ample space for a vegetable garden and a future swimming pool. An oversized garage with a workshop and a heated powder room, along with an additional carport, provide ample space for boat storage, horse trailers, RVs, and more. The fenced land below the house offers a blank canvas for your agricultural aspirations and there's also additional unused space at the top of the property, perfect for a charming chicken coop, or any other outbuildings you may envision. The spacious sunlit 3,752 sq. ft. rancher walkout home boasts four bedrooms and den, including a separate two-bedroom IN-LAW SUITE. This suite serves as an excellent mortgage helper!. Recent updates to the property include a new, more substantial heat pump and boiler system, ensuring modern comfort and efficiency. With this property, you can simply move in and relish the seclusion and serenity of country living. (id:6769)