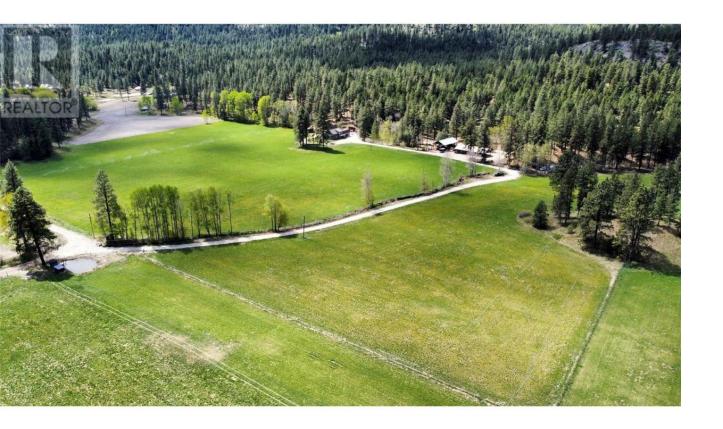

## 574 RELKEY Road Summerland British Columbia

\$2,300,000

A magnificent 40-acre plot nestled in the heart of Meadow Valley awaits, just 20 minutes from downtown Summerland in the Okanagan. For those who cherish the great outdoors and seek solitude, this property is a hidden gem. It is completely fenced and features sprawling, usable land with the soothing presence of Darke Creek meandering through. Bordering thousands of acres of forested Crown land, it offers unparalleled privacy. Approximately 20 acres are dedicated to hay cultivation, benefiting from the finest bottom land soil in the region, and abundant water supply courtesy of the Meadow Valley irrigation license. This cherished property, occupied by its owners since inception, has undergone meticulous professional updates in recent years, presenting itself in pristine condition. The main level showcases a breathtaking kitchen, expansive dining and living areas, along with two bedrooms. Upstairs, the generously-sized master suite includes an ensuite bathroom and a cozy den/sitting area, each with private decks overlooking the scenic landscape. The lower level features an additional spacious bedroom, a recreational room, and ample storage space. Notable features include a high-efficiency hot water system, forced air heating generated by an exterior wood furnace, a newer roof, and a recently installed septic system. Completing the ensemble is a substantial 30' x 60' workshop and a designated paddock area. (id:6769)