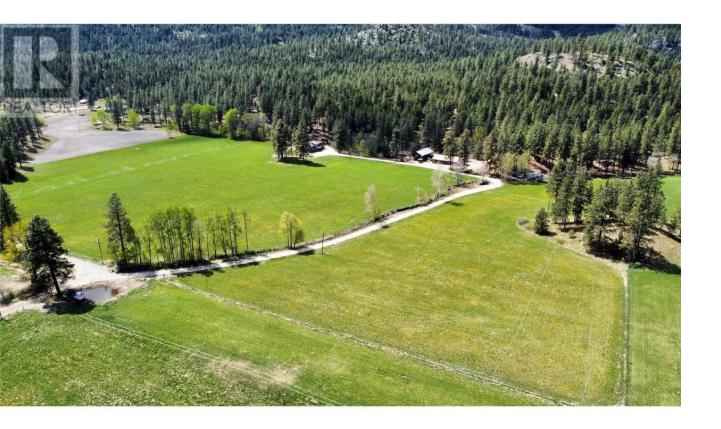

## 574 RELKEY Road Summerland British Columbia

A magnificent 40-acre plot nestled in the heart of Meadow Valley awaits, just 20 minutes from downtown Summerland in the Okanagan. For those who cherish the great outdoors and seek solitude, this property is a hidden gem. It is completely fenced and features sprawling, usable land with the soothing presence of Darke Creek meandering through. Bordering thousands of acres of forested Crown land, it offers unparalleled privacy. Approximately 20 acres are dedicated to hay cultivation, benefiting from the finest bottom land soil in the region, and abundant water supply courtesy of the Meadow Valley irrigation license. This cherished property, occupied by its owners since inception, has undergone meticulous professional updates in recent years, presenting itself in pristine condition. The main level showcases a breathtaking kitchen, expansive dining and living areas, along with two bedrooms. Upstairs, the generously-sized master suite includes an ensuite bathroom and a cozy den/sitting area, each with private decks overlooking the scenic landscape. The lower level features an additional spacious bedroom, a recreational room, and ample storage space. Notable features include a high-efficiency hot water system, forced air heating generated by an exterior wood furnace, a newer roof, and a recently installed septic system. Completing the ensemble is a substantial 30' x 60' workshop and a designated paddock area. (id:6769)