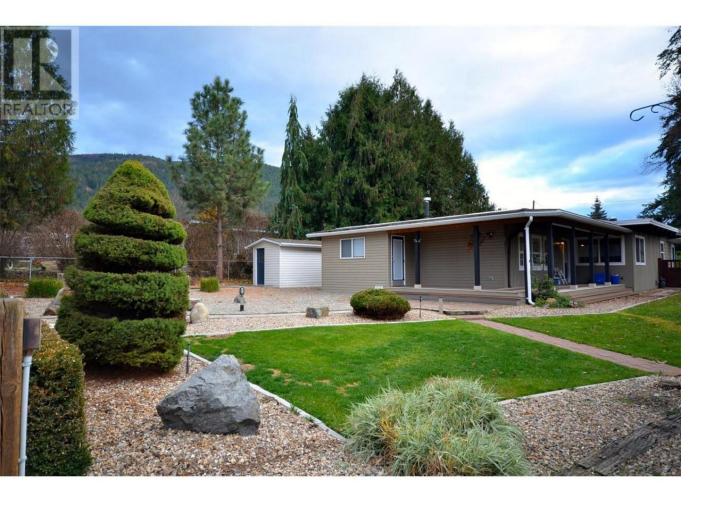

## 575 BX Road Vernon British Columbia

This hidden treasure is waiting for you in the North BX. Close to shopping, amenities, BX Dog Park, Recreation and Silver Star Resort access, yet so private! This true Rancher is beautifully finished with an exposed beam ceiling, gorgeous wood work and beautiful windows. This is a lovely home with 3 bedrooms, 1 bedroom/office and 2 Baths. Enjoy the many features, stained glass pantry door and cabinet inserts 4 Light tubes, LED pot lights, tasteful ceiling fans. You will love the SS appliances and wood cabinets. Wainscoting and sliding barn style doors! Gleaming Hardwood Floors, SS appliances, convenient laundry, soft close cabinet doors and lovely fixtures throughout. The wrap around deck adds to the warm welcoming atmosphere and is perfect for morning coffee. A private entry to the primary bedroom leads to the deck. The bedroom/office also has a private entry. Rustic fencing, trees and an easy care garden with lighting and underground sprinklers create a private and peaceful setting. Enjoy the perennials! The bird houses! A sturdy garden shed stores your garden tools. A double garage/shop has a wood stove and allows for tear round projects. The Perfect Man Cave! The wood shed is beautifully designed and offers a covered parking space & adds to the privacy of the yard & home. RV parking and loads of parking for family or guests cars. Video Link: https://youtu.be/zYo6E\_nLMIw Brochure:https://drive.google.com/file/d/1NMpzAS5RKFvN\_hP5QXI0b3u3C\_Y2I2Y\_/view?usp=sharing (id:6769)