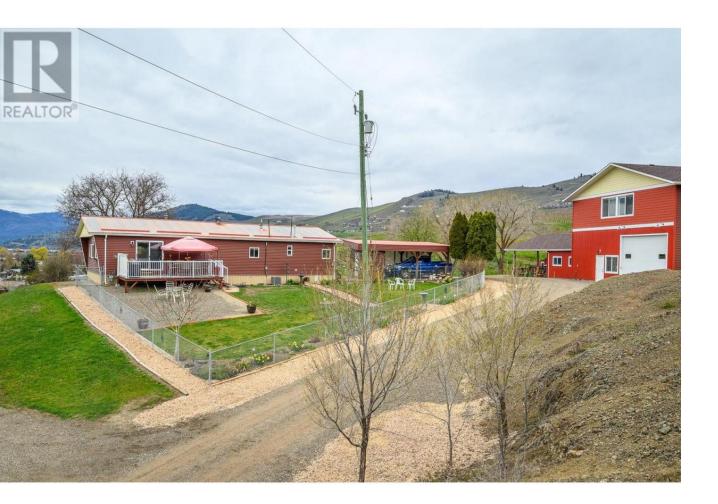

## 5757 Okanagan Landing Road Vernon British Columbia

\$1,500,000

Welcome to your slice of paradise nestled on 2 sprawling acres boasting breathtaking valley views! This remarkable property offers more than just a home with 2 shops & a self-contained suite; it presents opportunity with subdivision approval & development potential. The main residence (deregistered mobile home with substantial additions) is cozy & charming with a spacious & comfortable primary bedroom & updated open plan kitchen. There is ample storage space & the end bedroom (currently being used as an artist studio) has a large walk in closet area. Additionally, this property features not 1, but 2 spacious shops, providing ample room for projects & storage. The older, 26'x26' shop has newer windows & door & the newer 40'x28' (1120 sq ft) shop built in 2021 has 14' ceilings, a 12' garage door, 2 pce bathroom, utility room, cold room & is heated by an infra-red gas heater. Perched above the newer shop, is the legal 1 bed 1 bath suite with a modern kitchen & insuite laundry, ideal for guests or supplementary rental income. An large equipment shed rounds off the buildings on the property. The current subdivision approval to subdivide 0.46 acre with R5 zoning is almost complete with services in & an approved engineers report. A well on the property provides irrigation to the upper property, accessed by 2 taps on the home. Conveniently located yet tucked away in nature's embrace, this property offers the perfect balance of serenity, accessibility & opportunity. (id:6769)