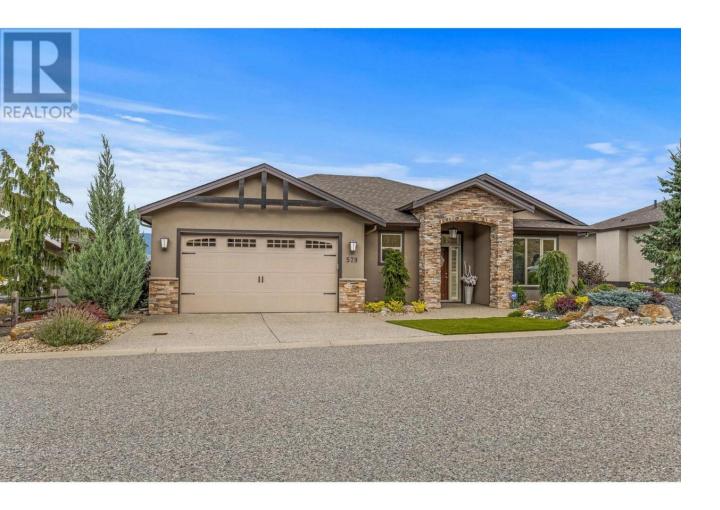

## 579 Selkirk Court Kelowna British Columbia

\$1,359,000

Rancher walkout on level street. Spectacular views & no thru road on highly desirable Dilworth Mountain. High-quality executive home constructed by award-winning Dilworth Homes, a family neighborhood, end of a quiet cul-de-sac, with hiking-trails! Stress-free, expertly landscaped, easy care - no more mowing! Open concept home with 3-beds plus a large den. Island kitchen, granite counter-tops, stainless steel appliances, pendant under cabinet lighting, walk in pantry, & hardwood floors. Natural gas connection for grilling BBQ with friends & you can enjoy the amazing scenic view in comfortable afternoon shade on your private, covered deck. Open-concept dining & living room, refined gas fireplace, & hardwood flooring. Master bedroom has a large walk-in closet with plenty of storage, ensuite with his & her sinks, and heated tile floors. Over-sized 2-car garage with built-in shelving, a large mud-room with main-floor washer/dryer & built-in vacuum. Water softener system, & reverse osmosis. Lower-level finished with luxurious carpet, & boasting plenty of additional storage - the in-law suite has rental potential & doubles your living space with a 2nd full kitchen, quartz countertops, stainless steel appliances, 2 additional beds, a full bath, large comfortable family room, 2nd gas fireplace & covered patio, deluxe hot tub, plus a 2nd set of washer/dryer. Close to UBCO, shopping, restaurants, golf courses, the Kelowna International Airport & more. Quick possession available. (id:6769)