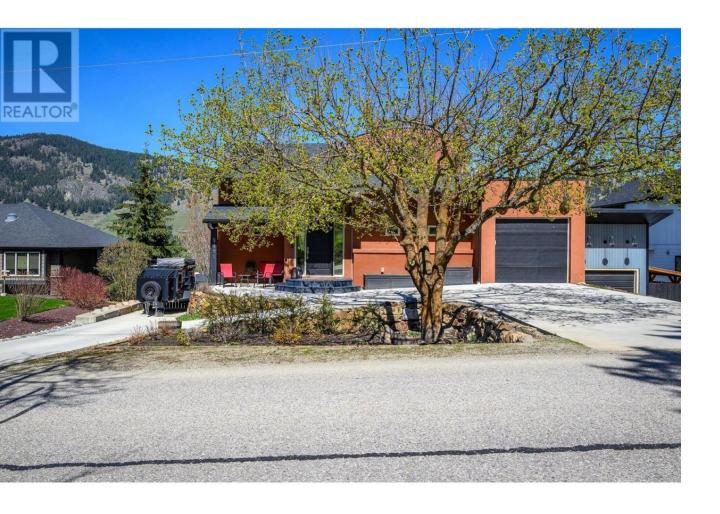

## 5791 Learmouth Road Coldstream British Columbia

\$899,000

Modern Country Living | 3-Bedroom 3 bathroom Home Surrounded by Nature & Farmland. The perfect blend of Tommie award winning contemporary comfort and rural tranquility in beautifully designed 3-bedroom 3 bathroom home, nestled in a peaceful setting and surrounded by open farmland. Bathed in natural light, this spacious home offers a modern aesthetic with large windows, vaulted ceilings, and an airy loft space that adds character and versatility perfect for a home office. Open-concept living area with floor-to-ceiling windows, modern kitchen with quality finishes, attached garage with plenty of storage and additional workshop, direct access to nature and farm views from every angle. Step outside onto a generous patio, ideal for entertaining or simply soaking in the serene views. The expansive outdoor area provides plenty of room to roam, garden, or relax, all while backing directly onto quiet farmland, fully fenced in with in ground irrigation. Located close to great schools; Lavington and Coldstream Elementary and Kalamalka Secondary School, this home is perfectly situated for families looking for a quiet lifestyle without compromising on convenience. Enjoy scenic walks, cycling, and the true charm of country living, all within easy reach of amenities. Recent updates done throughout, new septic tanks & field, new on demand hot water tank, furnace & air conditioner. A rare opportunity to own a contemporary home in a truly peaceful, rural setting – where comfort meets nature. (id:6769)