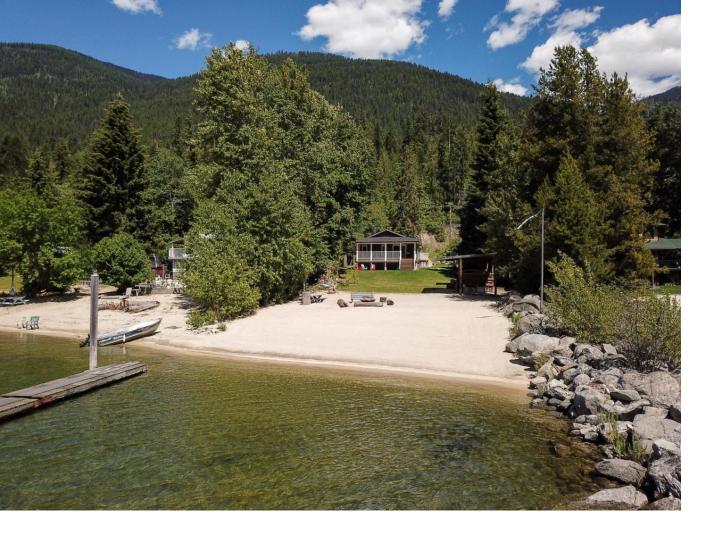

## 5810 HIGHWAY 3A Nelson British Columbia

\$1,133,000

Pristine lakefront property with 75 feet of private sandy beach and a boat dock in a popular Longbeach location. This is a new modular home with all the modern finishes and fixtures you'd expect that compliment the open functional floorplan. The kitchen, living room, and dining area seamlessly lead you to a covered deck with spectacular waterfront views and then down to the exceptional beach. Inside, you'll find 2 bedrooms, including a primary suite with an ensuite, a den, and a second bathroom. Situated on half an acre, this property is fully prepared for your enjoyment. It includes a garage with a workshop that features a 2-piece bathroom, 2 carports, a shed, a pole shed, and a serviced RV pad. The beach has 30 amp power, and the property also offers vegetable gardens and fruit trees. With a brand-new septic system and well works, this move-in-ready home is your perfect retreat! (id:6769)