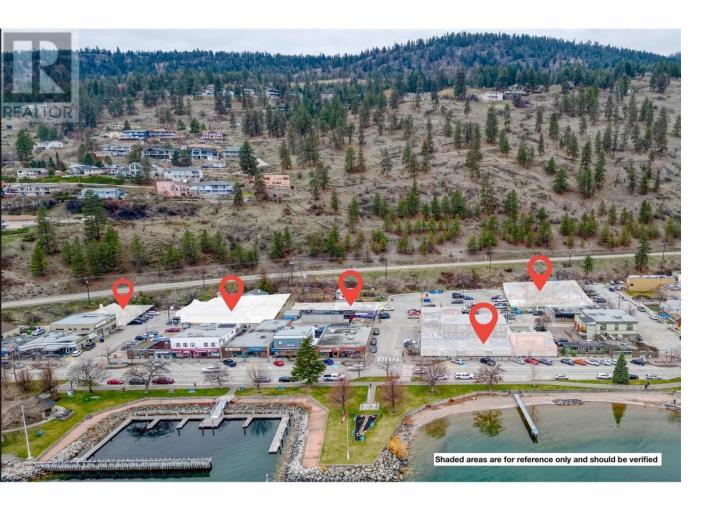

## 5830 Beach Avenue Peachland British Columbia

\$16,500,000

Land Assembly - 19 total lots. Embrace this once in a lifetime opportunity to revitalize a downtown core that is just steps from Okanagan Lake in one of Canada's most inviting and spectacular regions. Assembled over twenty years, and now being offered for sale as a package of close to 65,000 SQFT, all C2 zoned, this is an incredible opportunity for housing, retail, hotel, restaurants, services and municipal spaces to be created in unison, resulting in a downtown core that is vibrant and innovative. The centrepiece of the package is close to 18,000 SQFT at the centre of Beach Ave. and right across from Okanagan Lake that will be the focal point of Peachland's downtown. The entire assembly is currently leased and offers the ability to defer costs and create diverse opportunity throughout the process. Peachland is undergoing significant modernization in its vision for the downtown core and this opportunity offers the chance to work collaboratively with the District to help realize that goal. The District holds +/- 39,000 SQFT of land adjacent to the offered land, further enhancing the opportunity for partnerships and creative solutions for downtown Peachland. Some photos have been digitally enhanced to identify the properties included. the shaded areas are for reference only and should be verified. (id:6769)