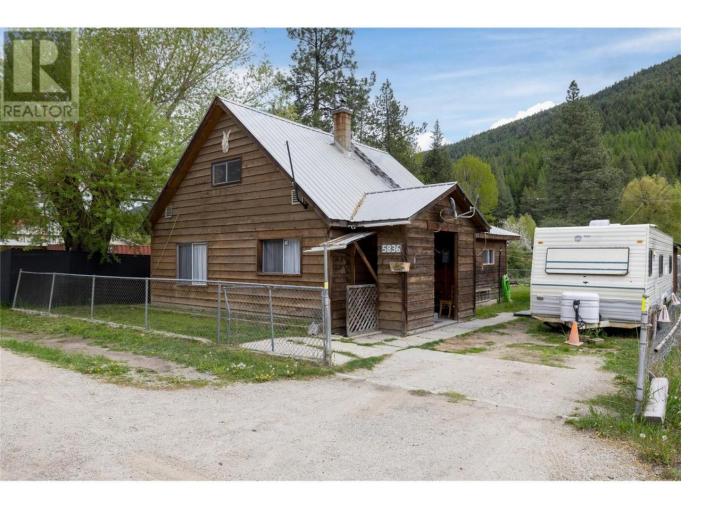

## 5836 33 Highway Beaverdell British Columbia

Amazing investment property in the heart of Beaverdell, located 50 minutes South of Kelowna. Centrally located 4 Bedroom home with a detached shop and a fenced yard. No restriction on zoning allows either Residential and/or Commercial Use. Walking distance to Beaverdell Elementary School, General Store, Post Office and Fire Hall. Endless outdoor recreation for those outdoor enthusiasts, and proximity to Big White Ski Resort. (id:6769)