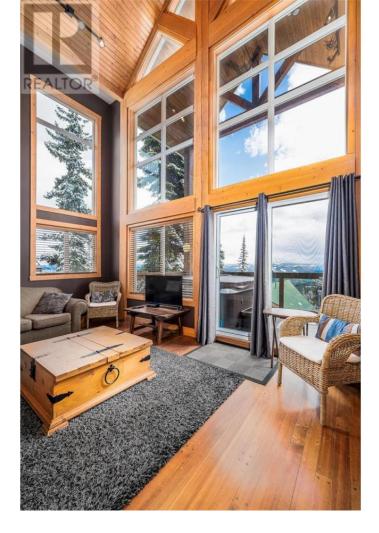

## 5837 C Snowpines Crescent Big White British Columbia

\$699,000

This beautiful Chalet is located right by the ski out in Snowpines. It has a very nice open concept with incredible views. The great room really has a cabin like feels that belongs at Big White and the natural light and views on the Monashees are a 10/10. The roof was replaced in 2016 and the unit comes fully furnished and is able to be used privately or rented. Comes completely turn key with a newer hot tub and BBQ. GST is paid!. This property has a very rustic appeal and the lofted great room really highlight the dream of having a chalet on the hill with endless views and tonnes of natural light all day. (id:6769)

Kitchen 15' x 8'

Living room 12'6" x 21'

Listing Presented By:

Originally Listed by: RE/MAX Kelowna

Royal