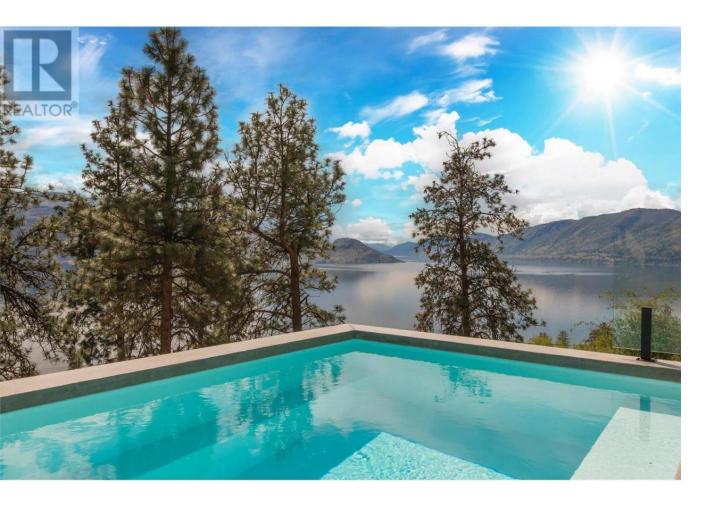

## 5843 Somerset Avenue Peachland British Columbia

Utility room 8'6" x 8'2"

FIND SPECTACULAR YEAR ROUND VIEWS and especially SUNNY SUMMER LAKE VIEWS FROM YOUR KITCHEN, LIVING ROOM, PRIMARY BEDROOM, EXPANSIVE DECK & ROOFTOP PATIO ON SOMERSET ~ ENJOY THE SAME VIEWS FROM YOUR POOL & HOT TUB TOO!! Your Okanagan Dreams are made into your very own Okanagan Lifestyle Reality here. Custom Home Design, Custom Finishing and the Pleasure of Entertainment collide in this Absolute Showstopper Peachland Home; Massive OKANAGAN LAKE VIEWS welcome you into this Luxurious 3 Bed plus Den, 4 Bath home with several entertaining areas to explore. Choose the VAST GREAT ROOM with Open Living and Kitchen Area overlooking the Lake on the Main Floor with a separate pantry prep area, the HUGE UPPER DECK with gas connection for BBQ or perhaps the lower level Family Room plus Recreation Room downstairs with walk out access to the fenced yard showcasing the Inground Pool, outdoor shower & Hot Tub fitted with Lush, Easy No Maintenance Synthetic Grass OR GO UP TO VISIT THE BEAUTIFUL ROOFTOP PATIO with Lake, Mountain & Valley views as far as the eye can see  $\sim$ approximately 2700 sf of outdoor space in all to share. THERE'S MORE~ ENJOY THE INCREDIBLY PRIVATE, SERENE KING SIZE PRIMARY SUITE WITH Dressing Room and SPA RETREAT ENSUITE with Luxe Steam Shower & Soaker Tub set to take in the unobstructed views through your wall of windows. Visit the video tour to SEE MORE ... better still, Call your agent to experience this beautiful home for yourself. (id:6769)