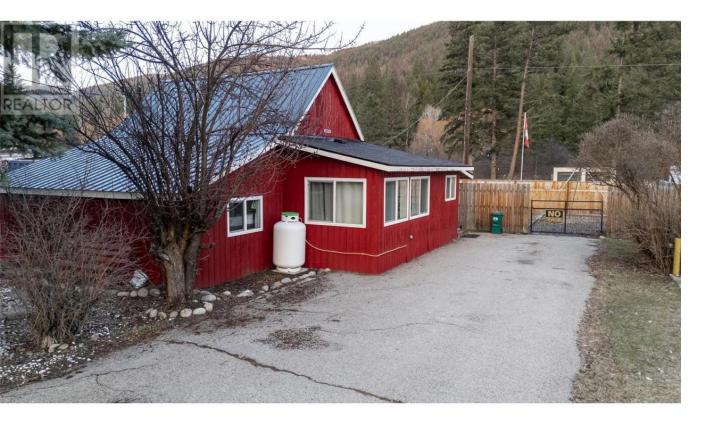

## 5844 Highway 33 Other Beaverdell British Columbia

\$349,000

Leave the hustle and bustle of city life behind, and escape to nature without giving up comfort. Located in the peaceful town of Beaverdell, this charming home is your chance to tap into small-town living while being at the doorstep of some of BC's best outdoor recreation. From fishing, swimming, camping, hunting, side-by-siding, to mountain biking and more, adventure truly begins right outside your front door. Just a short drive to the Kettle River and walking distance to the local post office, this home offers a balance of privacy, space, and community connection. With ample parking and a fully fenced backyard, there's plenty of room for your RV, toys, pets, and evening bonfires under the stars. Inside this home with charming updates, you'll find 2 spacious bedrooms, 1 full bath, and an open-concept living area perfect for gathering with family and friends. Whether you're looking for a full-time residence, a weekend getaway, or a launchpad for all your Okanagan-bound adventures, this home checks all the right boxes. Affordable, welcoming, and surrounded by nature--this is Beaverdell living. (id:6769)