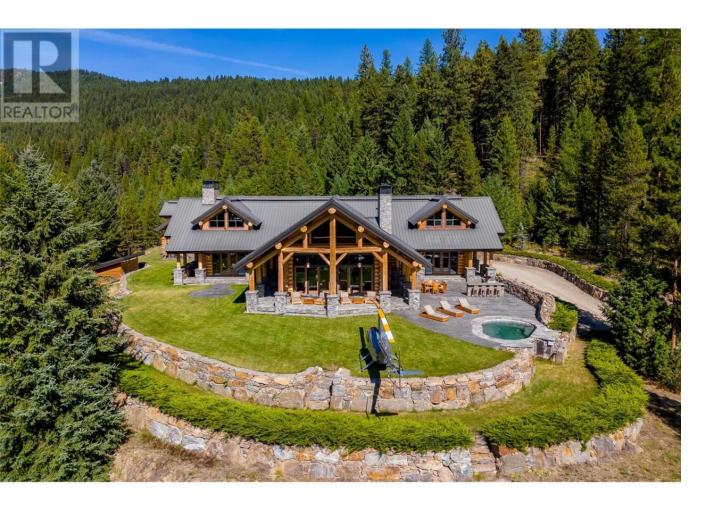

## 585 Beaver Creek Road Beaverdell British Columbia

\$12,500,000

A busy executive, tired of the city's constant noise and political rhetoric, is looking for a retreat where he and his family can escape. This 685-acre ranch in the Central Okanagan offers the perfect balance of tranquility and adventure, providing a peaceful getaway for summer and winter stays. The ranch features a luxurious 5,700 sq ft timber log home, designed with towering spruce beams and floor-to-ceiling windows that overlook an outdoor kitchen and spa pool. Inside, the home is a testament to meticulous craftsmanship, with custom cabinetry and shelving produced from months of detailed millwork. A beautifully engineered rock retaining wall frames the entire property, enhancing its natural beauty. Secluded and private with no through roads, the ranch is just 17 minutes by helicopter or 19 minutes by fixed-wing aircraft from Kelowna, the nearest connecting city with an international airport. The ranch can support 300 cow-calf pairs and boasts 75,000 acres of crown tenure, filled with streams, lakes, and forested mountains. Six irrigated fields cover 238 acres, managed by five pivots, ensuring optimal land productivity. A two-bedroom carriage suite above the garage is ideal for support staff, while a four-bedroom log guest home is just a short quad ride away. Offering the perfect blend of luxury, nature, and functionality, this ranch is the ultimate escape for those seeking peace, privacy, and year-round recreation. (id:6769)