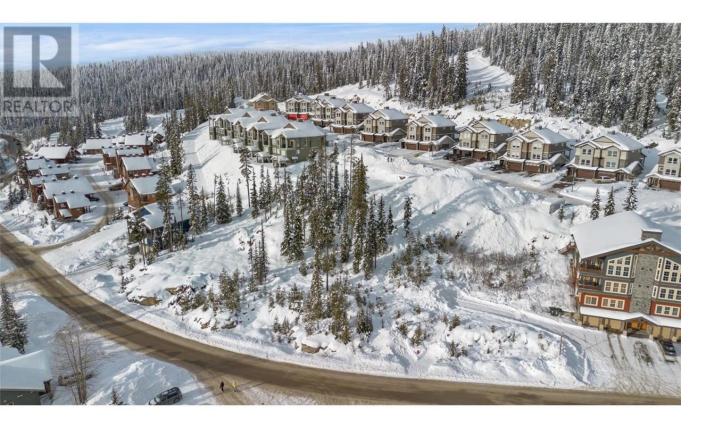

## 5850 Snow Pines Way Big White British Columbia

\$399,900

Prime building lot in Snow Pines. This R4 zoned .24 acre lot will support a 6 plex. All services at lot lines. Stunning views of the Monashee Mountain Range and Valley below. Easy ski to/Ski from access Located a 10 minute walk from the village center. GST already paid. Big White allows for Short Term Rental Opportunities and No Foreign Buyer Ban! Outdated building plans available for discussion purposes. (id:6769)