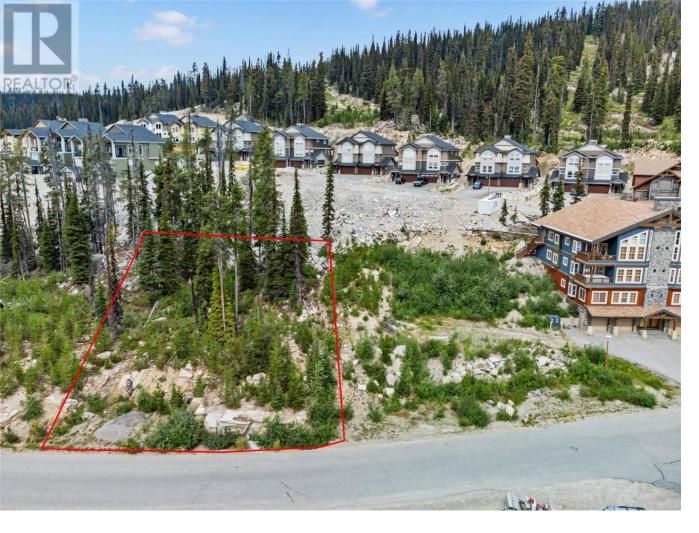

## 5850 Snow Pines Way Big White British Columbia

\$390,999

Prime building lot in Snow Pines. This R4 zoned .24 acre lot will support a 6 plex. All services at lot lines. Stunning views of the Monashee Mountain Range and Valley below. Easy ski to/Ski from access Located a 10 minute walk from the village center. GST already paid. Big White allows for Short Term Rental Opportunities and No Foreign Buyer Ban! Outdated building plans available for discussion purposes. (id:6769)