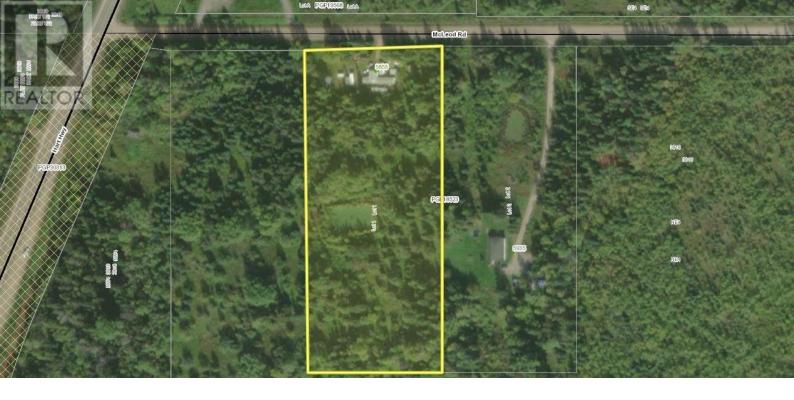

## 5855 MCLEOD Road Prince George British Columbia

\$299,000

Rural 5-acre property located just north of Salmon Valley. This 3-bedroom, 1-bathroom mobile home, built in 1981, offers a peaceful and private lifestyle. Enjoy the surrounding nature from the sundeck. Zoned RU3, allowing for a variety of uses including agriculture, riding stables, and more. A great opportunity for those seeking quiet country living with versatile land use options. All measurements are approximate, buyer to verify if deemed important. (id:6769)