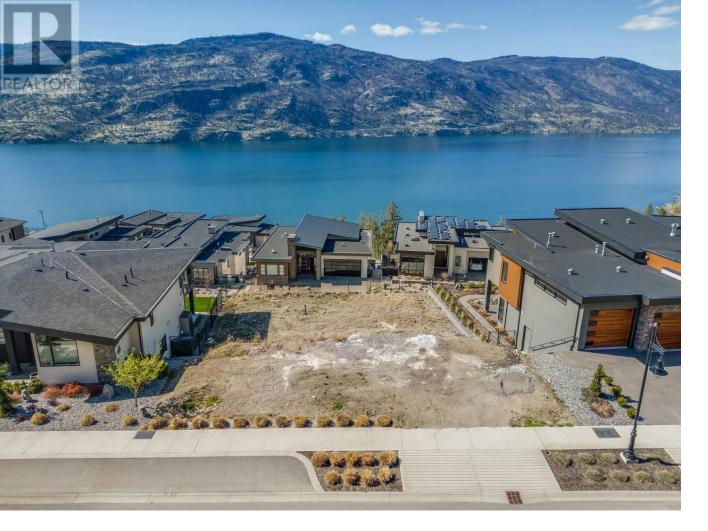

## 586 Clifton Court Kelowna British Columbia \$650,000

OFFERED BELOW ASSESSED VALUE, this 0.17-acre lot in North Clifton Estates is an incredible opportunity to build in one of Kelowna's most desirable communities. With 69 feet of frontage and located on a no thru road and a quiet cul de sac, a beautifully landscaped street with sidewalk, street trees, and on-street parking pullouts already in place, the lot is fully serviced and partially fenced--ready for your vision. We've already got plans for a stunning 3,289 square-foot walk-out rancher that captures gorgeous views of Okanagan Lake. Whether you're a homeowner or a developer searching for a premium build lot, this property offers some of the best lake views in the valley and convenience--just 10 minutes from downtown Kelowna. Enjoy direct access to nearby hiking and biking trails that connect to parks and beaches, offering endless opportunities to explore the outdoors right from your doorstep. (id:6769)