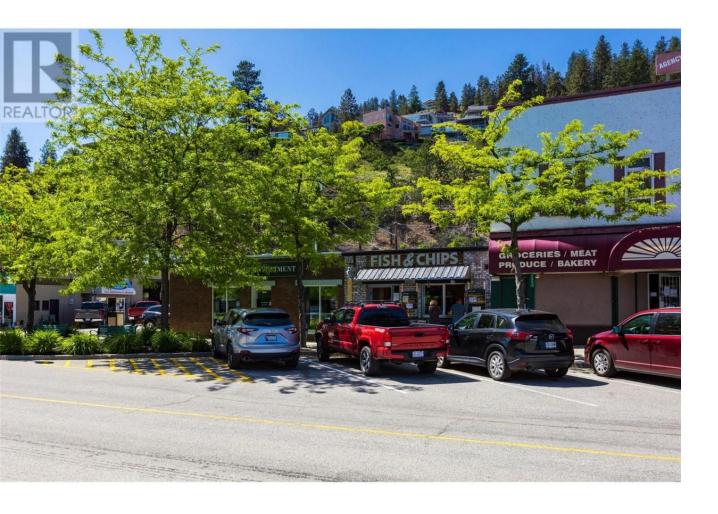

## 5860 Beach Avenue Peachland British Columbia

\$1,375,000

Premium location on Peachland's desirable Beach Avenue retail corridor, directly across the street from Beautiful Okanagan Lake and Peachland's main beachfront Park - amazing Okanagan Lake views. 50' x 120' corner lot with current C2 (Core Commercial) Zoning. C2 zone allows commercial, residential or mixed use, up to 100% lot coverage, and up to 55' height. The existing building is a total of 1700 sq ft, comprised of 2 commercial spaces. 2 excellent long term tenants with ending dates of August 2026. (id:6769)