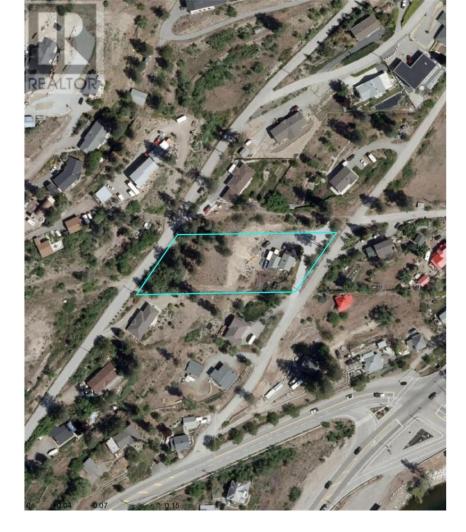

## 5878 Lakeview Avenue Peachland British Columbia

\$1,700,000

Developers and investors. One acre of land with an older home. This land is located in the OCP that calls for RM3 zoning potential. The property is bordered by three roads, two of which are existing the 3rd is a road allowance. There is a potential to rezone this land and develop it into 4 to 10 multi-family units. Bring your ideas and marvel at the magnificent lake views. (id:6769)