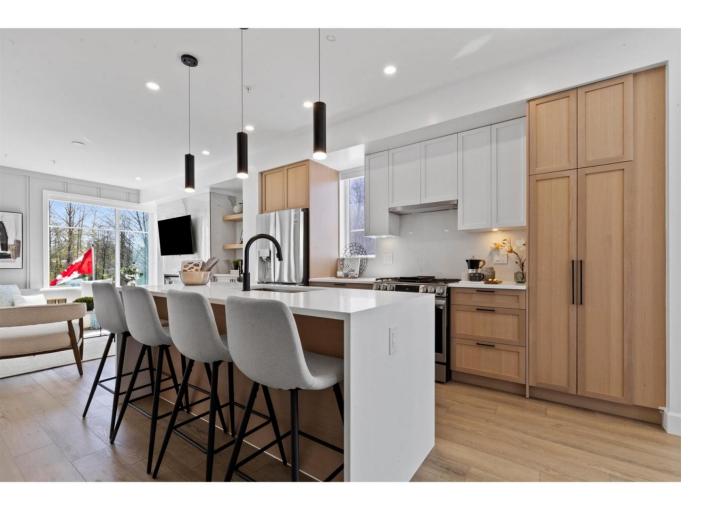

## 20763 76 59 Langley British Columbia

\$999,900

Welcome to Crofton, an intimate community of 80 townhomes in the heart of Willoughby Heights. These 4 BEDROOM, 4 BATHROOM homes range from 1,650 to 2,097 sq.ft of living space. Every home offers modern, contemporary layout, sleek chef's kitchen with shaker style OAK cabinets, quartz counters, WATERFALL island and high end LG appliances. Spacious bedrooms upstairs, spa-inspired bathrooms. 9 foot ceilings on all 3 levels, FIREPLACE, two designer colour schemes. DOUBLE side by side car GARAGE that is electric car friendly. Lots of outdoor space, private, fenced yard. Quality construction and finishes. Plus the GST. 3% Deposit. Welcome to your future home. #59 is a Middle Unit. (id:6769)