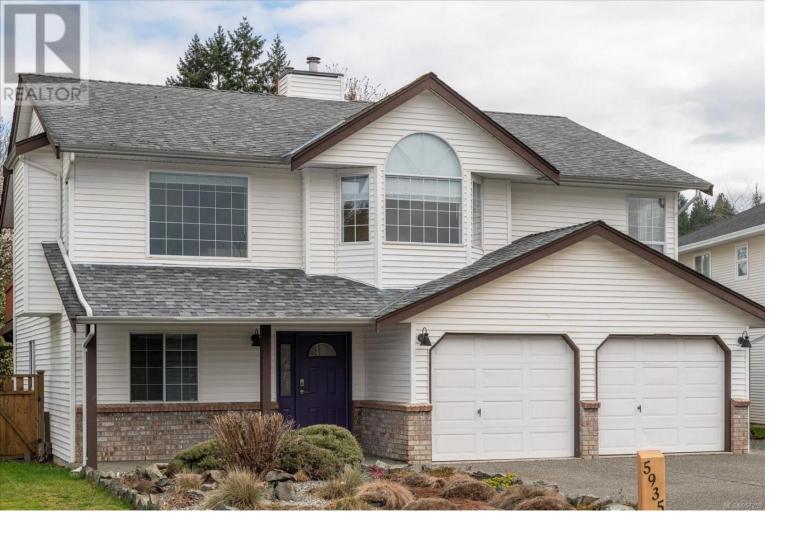

## 5935 Cathedral Crescent Nanaimo British Columbia

\$899,000

Come see this inviting five-bedroom, three-bathroom residence nestled in the heart of Parkwood Estates, a beloved family-oriented community in Nanaimo. Conveniently situated near amenities, this home is steps away from schools and a community park. Freshly updated kitchen with sleek quartz counters, new appliances, with a skylight and tiled floors, an inviting eating island, a separate dining area. Double doors leading to a spacious 15 x 14 deck overlooking the private yard. Vaulted ceilings, Tsuga and Douglas Fir moldings and flooring, gas fireplace create a welcoming space for gatherings. Three beds up- primary has a 4-piece ensuite, offering a peaceful retreat. Lower level includes 2 more bedrooms and a rec room off the tiled entry and patio doors leading from the rec room to the fully fenced landscaped yard. RV/ boat parking. Buyer to verify any information fundamental to their purchase. Don't miss the opportunity to call this delightful property home. (id:6769)