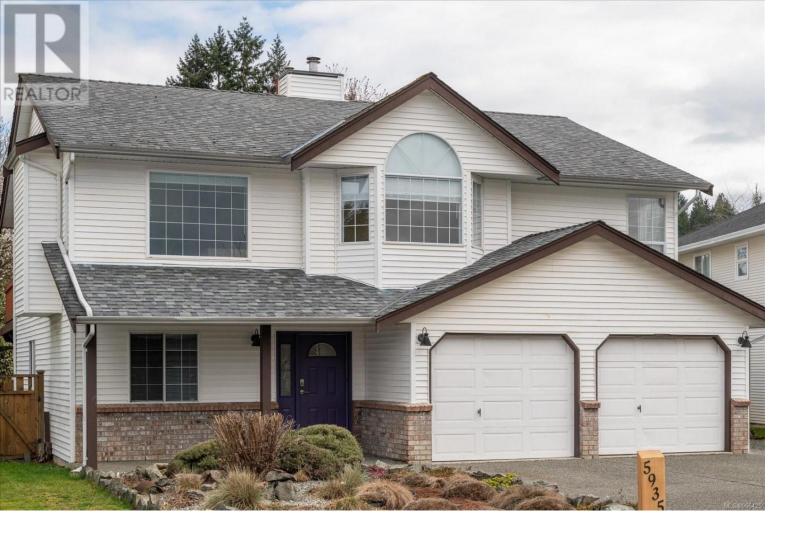

## 5935 Cathedral Crescent Nanaimo British Columbia

\$869,000

Come see this inviting five-bedroom, three-bathroom residence nestled in the heart of Parkwood Estates, a beloved family-oriented community in Nanaimo. Conveniently situated near amenities, this home is steps away from schools and a community park. Freshly updated kitchen with sleek quartz counters, new appliances, with a skylight and tiled floors, an inviting eating island, a separate dining area. Double doors leading to a spacious 15 x 14 deck overlooking the private yard. Vaulted ceilings, Tsuga and Douglas Fir moldings and flooring, gas fireplace create a welcoming space for gatherings. Three beds up- primary has a 4-piece ensuite, offering a peaceful retreat. Lower level includes 2 more bedrooms and a rec room off the tiled entry and patio doors leading from the rec room to the fully fenced landscaped yard. RV/ boat parking. Buyer to verify any information fundamental to their purchase. Don't miss the opportunity to call this delightful property home. (id:6769)