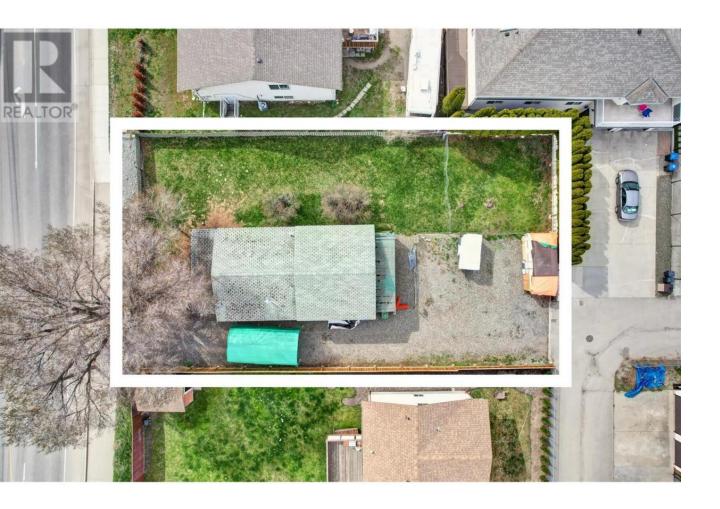

## 595 Josselyn Lane Kelowna British Columbia

\$649.000

Re-development potential! City supports re-zoning to RU6 allowing for a side-by-side duplex. This 0.21 acre (70' x 126') lot has space for two generously sized duplexes with double garages, plus yard space. Lane access gives this site tons of potential for development. Many updates to the home make it a great revenue/holding property. Vacant possession available. (id:6769)