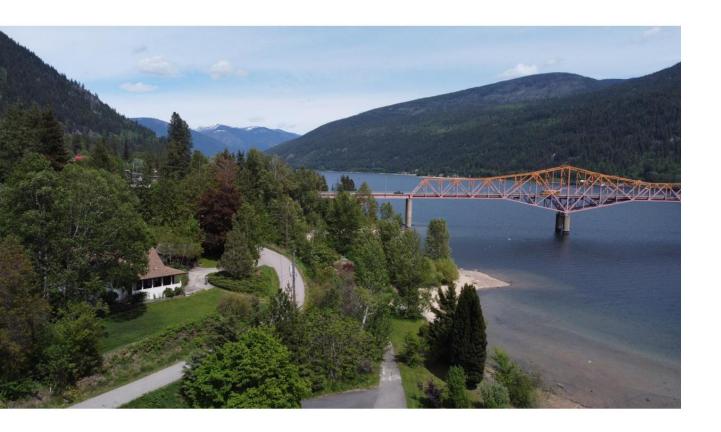

## 595 VALHALLA ROAD Nelson British Columbia

\$1,349,777

LOCATION LOCATION. An opportunity like this rarely comes along 2 separate titles. One is 1.33 acres with a house and the other is 0.5 acres. Welcome to your own slice of paradise nestled amidst an old orchard, parkland and partly wooded environment. Explore the enchanting sunken garden, affectionately dubbed the hidden garden, and listen to the tranquil melody of Sutherland Creek as it meanders through the property. With a breathtaking view of the lake and the charming city of Nelson just across and a stones throw to a public beach this is truly a haven for nature lovers. The farmhouse-style home offers four bedrooms, 1.5 baths, and plenty of windows inviting the outside in, allowing you to savour the beauty of the property from every corner. Situated just outside Nelson's city limits, yet conveniently close, you'll enjoy the best of both worlds - city amenities within reach and the allure of lower taxes. This property boasts two separate titles, each with access to Valhalla Rd., and water hook-up rights already secured for the additional 0.5-acre lot. Whether you choose to keep them together or envision building your dream home on the extra lot while residing in the existing home, the possibilities are endless. Don't miss this rare opportunity to own a piece of Nelson's scenic paradise! (id:6769)