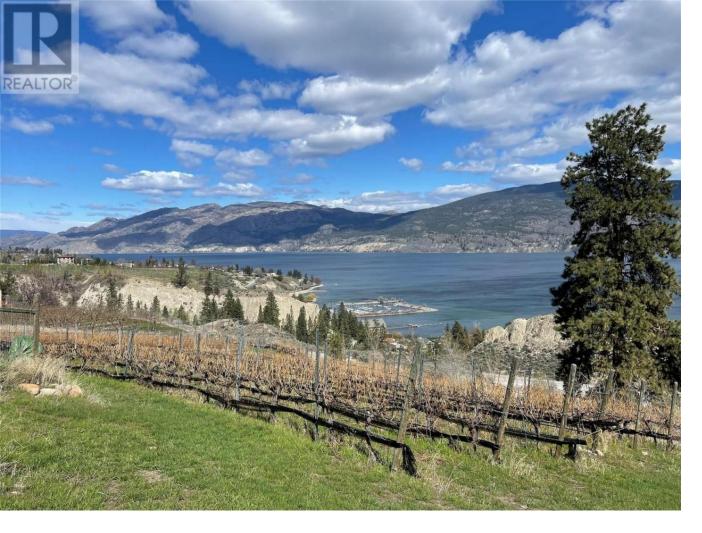

## 5950 HESPELER Road Summerland British Columbia

Plan your dream home on this .99 acre site with 180 degree views of Okanagan Lake and valley. The perfect site perched on top is natural for a rancher with walk out basement if desired. CR1 zoning allows for a single detached home or manufactured home along with a secondary suite. Plenty of space for chickens and livestock under current animal bylaws. Buy today and start planning your forever home tomorrow here in Summerland, the perfect spot in the valley. (id:6769)