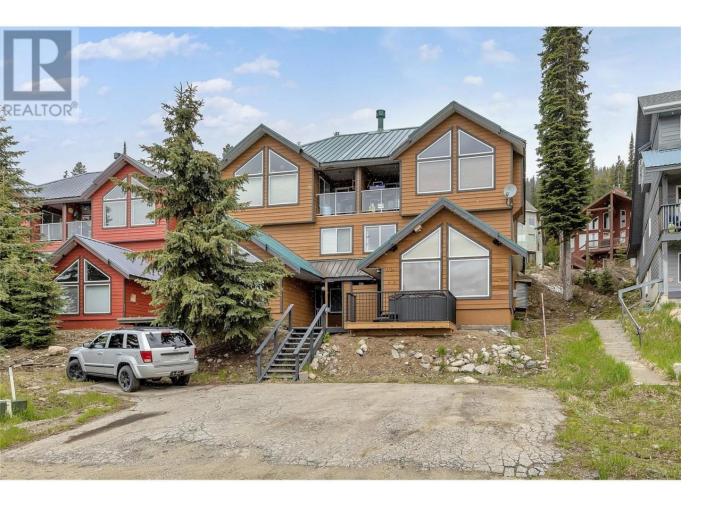

## 5965 D Snowpines Crescent Big White British Columbia

\$475,000

This could be your place to call home on the hill with great ski access, nice views, parking for two vehicles and a new professionally constructed deck with a private hot tub on it. The current owner has used the property exclusively for personal use as their family vacation home and it has been very well cared for and the GST is paid. Easy to show and ready to go! Don't miss out. (id:6769)