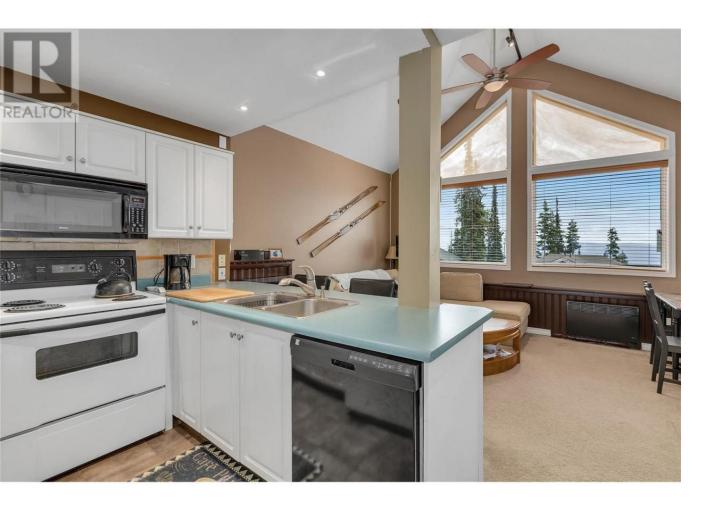

## 5965 D Snowpines Crescent Big White British Columbia

\$435,000

This could be your place to call home on the hill with great ski access, nice views, parking for two vehicles and a new professionally constructed deck with a private hot tub on it. The current owner has used the property exclusively for personal use as their family vacation home and it has been very well cared for and the GST is paid. Easy to show and ready to go! Don't miss out. (id:6769)