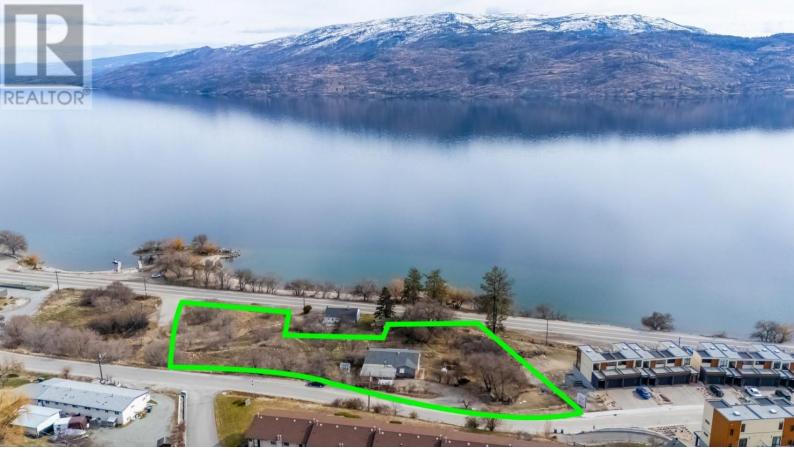

## 5968 Highway 97 Other Peachland British Columbia

\$6,750,000

Site Overview: Location: 5971 Princess Street & 5968 Highway 97, Peachland, BC. Total Site Area: 2.18 acres, Buildable Area: 71,231 sq. ft. Current Zoning is C-5 and R1. Development: 3rd reading approved for Medium density townhomes (Max 52 Lake View Townhomes). Highlights: Proximity to Waterfront: Direct adjacent to the boat access, with a stunning lake view, ideal for creating a luxury townhouse community. Walkability: Easy walk to Beach Ave and Downtown Peachland, providing residents with convenient access to local amenities, restaurants, and shops. Approved Plans: The site already has Third Reading Zoning, saving time and reducing uncertainty for developers. This could be a great opportunity for creating a residential community that capitalizes on both the natural beauty and the desirability of the location. (id:6769)