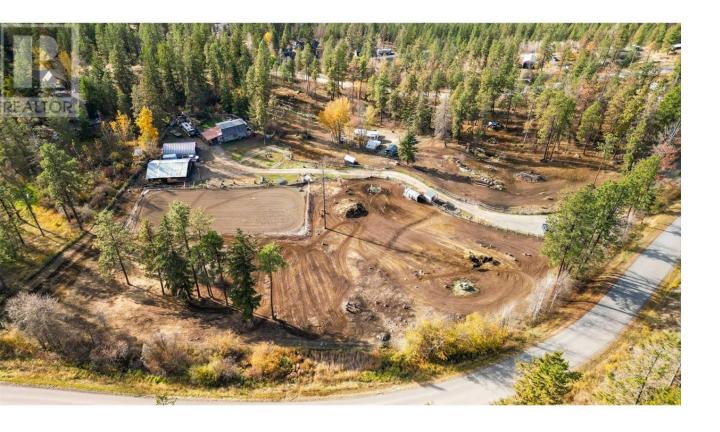

## 5974 Farmers Drive Kelowna British Columbia

\$1,250,000

Introducing this charming and unique acreage in Kelowna. This proper working ranch is situated on just over 10 acres of useable land, located in the serene and rural setting of Ellison Estates. The perfect corner parcel of land, featuring a dream life for animal lovers, and those that enjoy quiet country living. Currently run as a boarding facility and is completely set up for horses. Featuring a large riding arena (100x200), a hay barn, a lean 2, Quonset/Workshop, tack room, wash station, firepit and an adorable rustic 3 bed/1 bath farm house, hosting a 2 bed loft upstairs and wood burning stove with a connected dog run, large deck and a firepit to enjoy at the end of the day. The lower property has a separate gate/access point as well as the middle bench hosting a fixed 5th wheel fully renovated, and updated inside to provide additional accommodation with separate gate and paddock area. Several ideal spots with multiple lakeviews on the property to build your dream home and enjoy the endless trails for horses, quads, snowmobiling, dirt bikes and many lakes just outside your driveway. Located on a school bus route & within 10 mins to the airport, golf courses, schools and shopping. With RU2 Zoning, the options. View the virtual tour of the farm house, and book your showing to see the many animals and experience this special ranch in person. (id:6769)