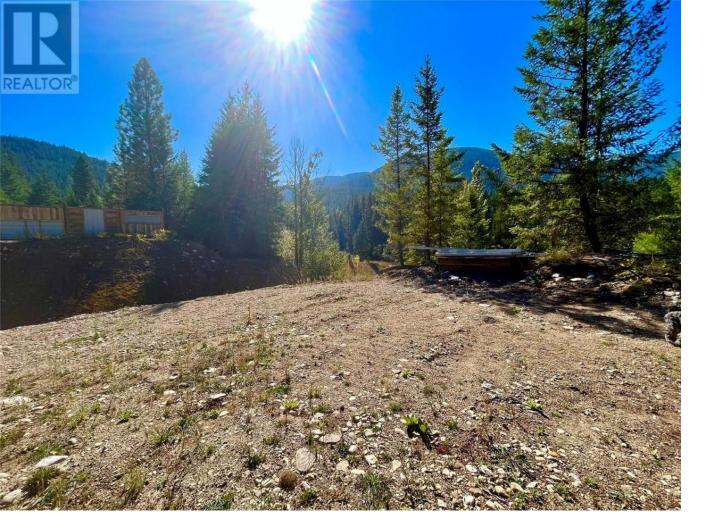

## 5975 Paradise Valley Road Winlaw British Columbia

\$185,000

Build your dream home in the peaceful, rural community of Winlaw, BC! This almost one acre parcel has 2 flat potential build sites - one up top where you can take in the scenic mountain views of Frog peak, and one down below near the tranquil forest and sound of the flowing creek. A driveway has been put in for ease of access to the entire lot, as well as 200 Amp power run from the outbuilding with full hook ups to plug in a trailer as well. There is a shallow well in place, as well as a septic tank and field newly installed for the top build site and a second port down below. Water is piped up to the top build site - just needs a pump for the well. Additional levelling has been done recently. Paradise Valley Road is in a great neighborhood, close to local shops and eateries. Reach out today! (id:6769)