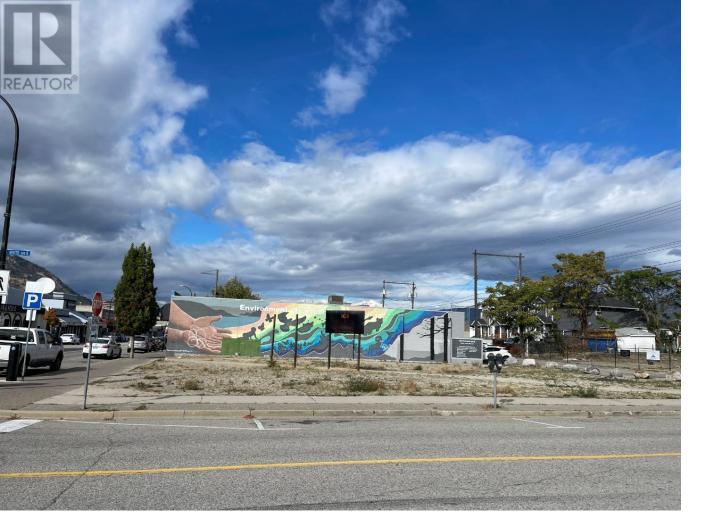

## 598 Main Street Penticton British Columbia

Presenting a remarkable opportunity! Corner lot of Main and White Ave in downtown Penticton, this seldomseen commercial lot with coveted C5 zoning unlocks endless potential for your next endeavor. Measuring 40 by 100 feet with convenient lane access, it's primed for your vision. Situated amidst a vibrant locale teeming with pedestrian activity, this property promises a strategic hub for your enterprise or investment. With flexible zoning accommodating diverse commercial ventures, and ample space for innovative concepts to flourish, seize this chance to shape your dreams into reality. Additionally, the adjacent lot at 582 Main is also on offer, allowing for a combined purchase for expanded possibilities. (id:6769)