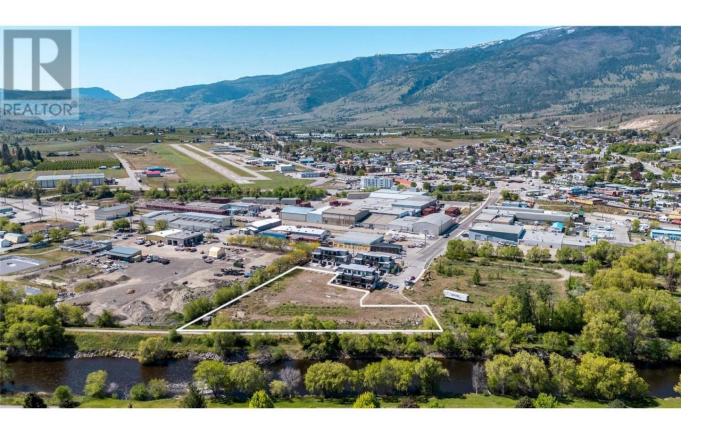

## 5995 Sawmill Road Oliver British Columbia

\$1,998,000

Located in beautiful Oliver, BC this development lot has plans available for 28 townhouses. Phase 2 and 3 of Oliver Landing is highlighted by its prime riverfront location, exceptional views and is close proximity to downtown, shopping, biking and hiking trails. Prepared plans are for 7 - 4 plexes consisting of 28 spacious and modernly designed 1,850 sq/ft townhouses. The design has considered both indoor and outdoor living with 360 degree views and private backyards. There is an option to add lock off suites as well. Phase 2 is 12 units and phase 3 is 16 units. Detailed plans for the townhouses and infrastructure available for review. (id:6769)