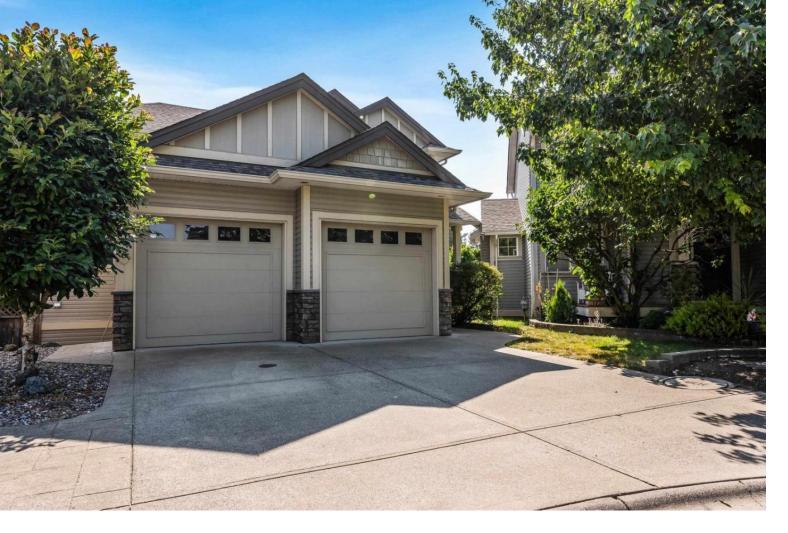

## 10113 WILLIAMS Road 6 Chilliwack British Columbia

\$1,199,900

Beautiful detached home backing onto GWYNNE VAUGHAN PARK in desireable FAIRFIELD ISLAND! This lovely detached property is ABUNDANT with PRIVACY in this sleepy 6 unit bare land strata with a MINIMAL FEE & no other restrictions! Large nearly 6,000sqft lot with SUNNY SOUTHERN exposure throughout nicely manicured backyard with a walkout patio space & FULLY FENCED containment for the fur babies! Comfortable main floor living plan with a bright kitchen space & large living room centred by a cozy N/G fireplace. Upstairs you have 4 bedrooms perfect for the whole family with a 4 piece ENSUITE off the master bedroom gazing towards the green-space & mountains beyond. Situated with easy access back to amenities, schools, DISTRICT 1881 & the mighty FRASER RIVER. Great location to GROW YOUR ROOTS! \* PREC - Personal Real Estate Corporation (id:6769)