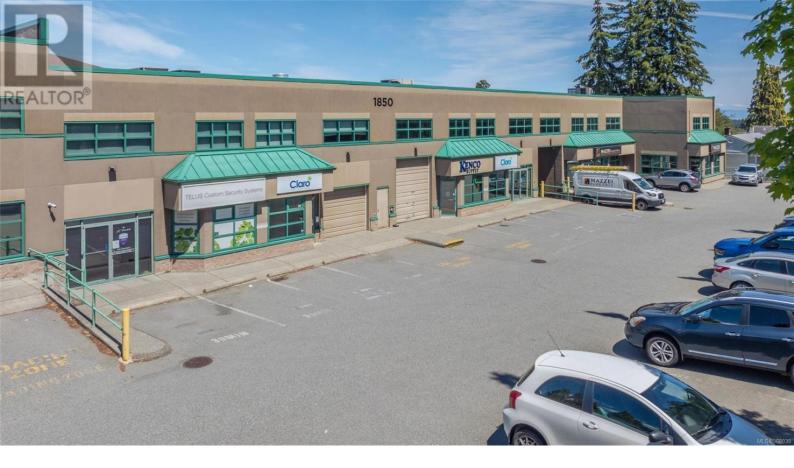

## 1850 Northfield Road 6 Nanaimo British Columbia

\$739,900

Prime light industrial strata unit in Central Nanaimo, part of an award-winning 12-unit warehouse complex built in 1998. Offering easy highway access and a total of 2,346 SF, the unit includes 1,445 SF on the main floor and 901 SF on the mezzanine. Features include portable workstations, a boardroom, secure storage room, and a washroom, making it ideal for light industrial or tech use. The unit is currently leased to Telus until August 31, 2024, and will be available with vacant possession. The rear loading warehouse door has been replaced with a double man door for added convenience. Measurements are approximate, please verify if important. (id:6769)